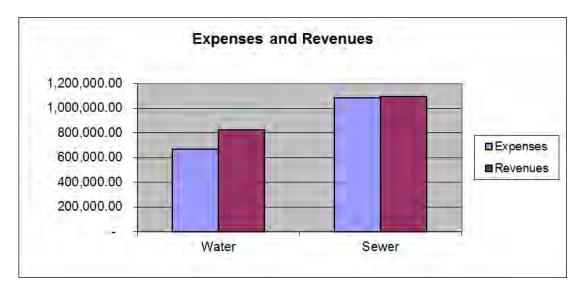

- The Public Works Department started two sewer main extensions on 3<sup>rd</sup> Ave. West and Van's Avenue and multiple water main upgrades, replacing all of the 2" galvanized steel mains throughout the City. During the 2014-15 FY, the City expended \$ 473,285 toward Construction in Progress. All of the projects were completed in the 2015-16 FY.
- The Water Fund Operating income (loss) for the water enterprise was \$51,452 compared to \$30,737 for the prior year. Water debt was reduced by \$24,000. The water fund's net position increased by \$51,452 for the 2015 fiscal year.
- Operating income (loss) for the sewer enterprise was (\$85,003) compared to operating income (loss) of (\$129,573) for the prior year. Sewer debt was reduced by \$211,769. The sewer fund's net position increased by \$35,026 for the 2015 fiscal year.

The Water Fund unrestricted net position was \$3,766 as of June 30, 2015. Investment in capital, net of related debt is \$3,657,264 or 82% of total net position. These assets are acquired through the purchase of equipment, city construction and the donation of constructed infrastructure by subdivision developers. The Water Fund received \$678,216 from customers. Total operations resulted in a cash increase of \$3,574. Restricted net position accounts are maintained for future system expansion, replacement of capital assets, and one year's debt payment.

The Sewer Fund unrestricted net position was (\$51,311) as of June 30, 2015. Investment in capital, net of related debt is \$6,344,682 or 83% of total net position. These assets are typically acquired through the purchase of equipment, city construction and the donation of constructed infrastructure by subdivision developers. The Sewer Fund received \$981,158 from its customers. Total operations resulted in a cash increase for the year of \$61,255. Restricted net position accounts are maintained for future system expansion, replacement of capital assets, and one year's debt payment.