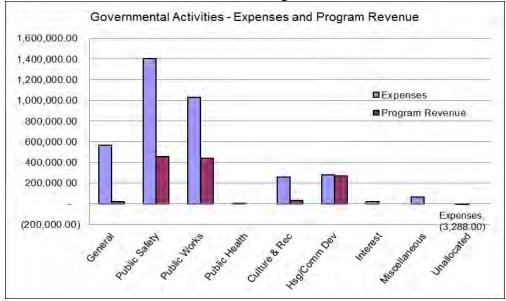

This chart shows the extent to which the City relies on the general revenues, such as Property Tax Revenues and Unrestricted State Revenues, to fund the governmental activities:

This chart shows the Revenues by Source for the Governmental Activities:

|                           | ~           |               |             |                          | _           |             |
|---------------------------|-------------|---------------|-------------|--------------------------|-------------|-------------|
|                           | Government  | al Activities | Business-ty | ss-type Activities Total |             |             |
| Revenues                  | 2013-2014   | 2014-2015     | 2013-2014   | 2014-2015                | 2013-2014   | 2014-2015   |
| Program revenues          |             |               |             |                          |             |             |
| Charges for services      | \$ 666,217  | \$ 642,136    | \$1,697,441 | \$1,919,901              | \$2,363,658 | \$2,562,037 |
| Operating grants and      |             |               |             |                          |             |             |
| contributions             | 611,538     | 572,312       |             |                          | 611,538     | 572,312     |
| Capital grants and        |             |               |             |                          |             |             |
| contributions             | 102,386     | -             | -           | -                        | 102,386     | -           |
| General revenues          |             |               |             |                          |             |             |
| Property taxes            | 1,214,122   | 1,189,933     |             |                          | 1,214,122   | 1,189,933   |
| Intergovernmental revenue | 705,123     | 678,782       |             |                          | 705,123     | 678,782     |
| Other revenues            | 448,234     | 378,334       | 24,219      | 41,650                   | 472,453     | 419,984     |
| Total revenues            | \$3,747,620 | \$ 3,461,497  | \$1,721,660 | \$1,961,551              | \$5,469,280 | \$5,423,048 |
| Expenses                  |             |               |             |                          |             |             |
| General government        | \$ 617,872  | \$ 568,165    |             |                          | \$617,872   | \$ 568,165  |
| Public safety             | 1,304,982   | 1,405,486     |             |                          | 1,304,982   | 1,405,486   |
| Public works              | 996,710     | 1,031,600     |             |                          | 996,710     | 1,031,600   |
| Public health             | 4,250       | 4,250         |             |                          | 4,250       | 4,250       |

#### City of Columbia Falls Changes in Net Position

| Net Position-Ending                  | \$12,468,254 | \$11,232,256 | \$13,776,140 | \$13,578,683 | \$26,244,394 | \$24,810,939 |
|--------------------------------------|--------------|--------------|--------------|--------------|--------------|--------------|
| Restatement                          | 64,900       | (1,066,832)  | -            | (406,997)    | 64,900       | (1,473,829)  |
| Net Position-Beginning               | \$12,404,771 | \$12,468,254 | \$13,758,614 | \$13,776,140 | \$26,163,385 | \$26,244,394 |
| Change in Net Position               | (\$1,417)    | (169,166)    | \$17,526     | 209,540      | \$16,109     | 40,374       |
| Total expenses                       | \$3,749,037  | \$3,630,663  | \$1,704,134  | \$1,752,011  | \$5,453,171  | \$5,382,674  |
| Sewer                                |              |              | 1,110,371    | 1,084,494    | 1,110,371    | 1,084,494    |
| Water                                |              |              | 593,763      | 667,517      | 593,763      | 667,517      |
| Unallocated. costs                   | (2,225)      | (3,288)      |              |              | (2,225)      | (3,288)      |
| Miscellaneous                        | 63,615       | 65,793       |              |              | 63,615       | 65,793       |
| Interest on long term debt           | 26,549       | 23,302       |              |              | 26,549       | 23,302       |
| Resources                            |              |              |              |              |              |              |
| Conservation of Natural              |              |              |              |              |              |              |
| Housing and community<br>Development | 480,670      | 279,330      |              |              | 480,670      | 279,330      |
| Culture and recreation               | 256,614      | 256,025      |              |              | 256,614      | 256,025      |