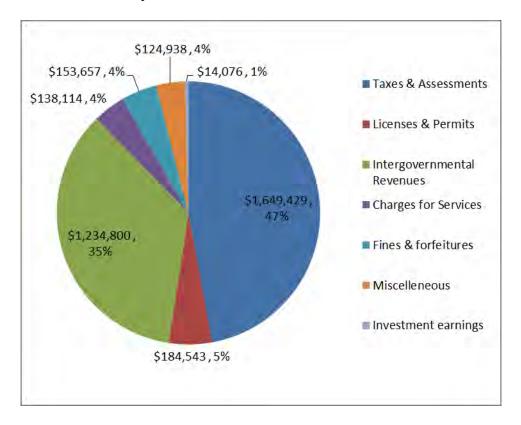

This chart shows the extent to which the City relies on the general revenues, such as Property Tax Revenues and Unrestricted State Revenues, to fund the governmental activities:

This chart shows the Revenues by Source for the Governmental Activities:

Taxes & Assessment revenues experienced the greatest increase over the prior year at \$108,749 (7%) as well as increase of \$98,239 in Misc.Revenues (300%) due to the sale of land. Both Intergovernmental Revenues and Fines and Forfeiture revenues decreased by 13% from the prior year in the amounts of \$184,246 and \$24,830 respectively.